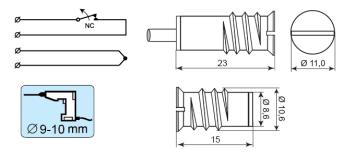

#### **Technical data**

| Installation method           | Recessed mounting                                                                                           |
|-------------------------------|-------------------------------------------------------------------------------------------------------------|
| Contact function              | Normally Closed (NC)                                                                                        |
| Approvals                     | EN 50131-2-6 Grade 2, Class IIIA,<br>VdS G 193514 Class B, INCERT<br>B-582-0013, SBSC 9-199, Class 2,<br>FG |
| Contact rating                | 48 VDC / 500 mA / 5 VA                                                                                      |
| Drill diameter mm             | 9-10                                                                                                        |
| Magnet type                   | Neodymium (NdFeB)                                                                                           |
| Mounting on steel             | Only with accessories                                                                                       |
| Make distance (wood) mm       | 19                                                                                                          |
| Make distance (steel) mm      | X                                                                                                           |
| Tamper protection             | Yes                                                                                                         |
| Connection                    | Cable                                                                                                       |
| Housing material              | Metal                                                                                                       |
| Operating temperature range   | -40°C - +70°C                                                                                               |
| Housing protection class      | IP 67                                                                                                       |
| Contact dimensions (L x Ø) mm | 23 x 11                                                                                                     |
| Magnet dimensions (L x Ø) mm  | 15 x 11                                                                                                     |
| Grade                         | 2                                                                                                           |
|                               |                                                                                                             |

MC 250 is a universal magnetic contact in small format with NC function that can be used in both alarm and access control systems for monitoring e.g. doors and windows against unauthorized opening.

Both the contact and the magnet part are made of Al-alloy and formed in the shape of a threaded screw, which enables easy installation into wood or plastic.