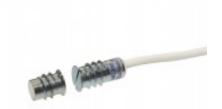

MC 250 is a universal magnetic contact in small format with NC function that can be used in both alarm and access control systems for monitoring e.g. doors and windows against unauthorized opening.

Both the contact and the magnet part are made of Al-alloy and formed in the shape of a threaded screw, which enables easy installation into wood or plastic.

With our extensive range of installation accessories it is easy to install the contact in different kinds of doors and windows.